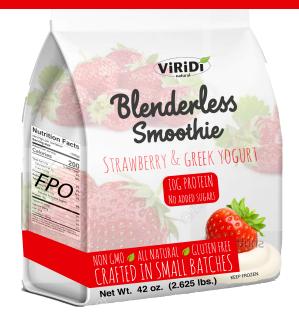

## Strawberry & Greek Yogurt

Nutrition Facts

servings per container

## RESEALABLE BAG

42 oz. (2.625 lbs.)-6 Servings per Unit / 6 Units per Case

| Amount per serving Calories | 210 |  |  |  |
|-----------------------------|-----|--|--|--|
| % Daily Value*              |     |  |  |  |
| Total Fat 13g               | 17% |  |  |  |
| Saturated Fat 1.5g          | 8%  |  |  |  |
| Trans Fat 0g                |     |  |  |  |
| Cholesterol 0mg             | 0%  |  |  |  |
| Sodium 20mg                 | 1%  |  |  |  |
| Total Carbohydrate 17g      | 6%  |  |  |  |
| Dietary Fiber 2g            | 7%  |  |  |  |
| Total Sugars 9g             |     |  |  |  |
| Includes 0g Added Sugars    | 0%  |  |  |  |
| Protein 10g                 |     |  |  |  |
| Vitamin D 0mcg              | 0%  |  |  |  |
| Caldium 111 mg              | 8%  |  |  |  |
| Iron 1mg                    | 6%  |  |  |  |
| Potassium 87mg              | 2%  |  |  |  |

|        |          |            |                   | NO      |
|--------|----------|------------|-------------------|---------|
| (10g ) | (GLUTEN) |            | ( ALL<br>NATURAL) | (ADDED) |
|        |          | <b>GMO</b> |                   | SUGARS  |

## Ingredients:

Strawberries, Greek Yogurt\* (Cultured pasteurized grade A nonfat milk), Almond Butter (Roasted Almonds), Water, Bananas, Kale, Spinach, Monk Fruit, Pure Vanilla Extract, Stevia Natural Sweetner. **CONTAINS NUTS, MILK.** 